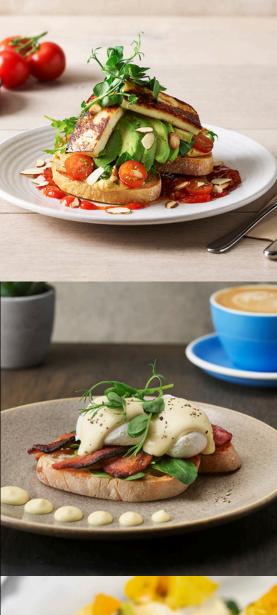

### **Eggs Benedict**

Free range poached eggs, spinach & hollandaise, with your choice of sliced champagne grilled ham or streaky bacon on ciabatta *GFA* 

### Avocado & Haloumi Open Sandwich

Grilled haloumi, salad greens, tomato, pumpkin hummus, avocado, capsicum, apricot & tomato relish & toasted almonds on ciabatta N, V, SS, GFA